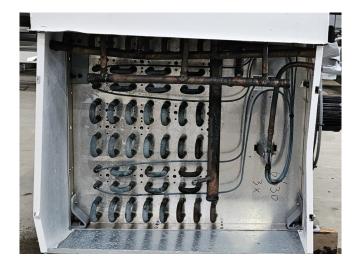

#### **Used Helpman THOR 228-8-BH**

Used Helpman THOR 228-8-BH evaporator on Freon with hot gas defrost. Complete with 2 ATB fans - 50/60 Hz - 0,25 kW - 1410/1710 RPM - diameter 450 mm and a total airflow of 10.300 m<sup>3</sup>/h.