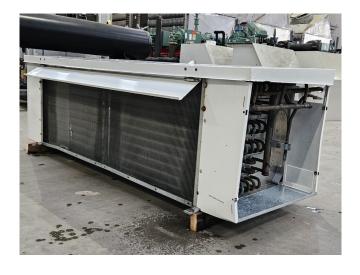

## **Specifications**

| Brand           | Helpman          |
|-----------------|------------------|
| Туре            | THOR 228-8-BH    |
| kW              | 18,0             |
| Refrigerant     | Freon            |
| Number of Fans  | 2                |
| Fin Space in mm | 8                |
| Defrosting      | Hot Gas          |
| m³/h            | 10.300           |
| Sizes           | 2100x1250x760 mm |
|                 | (LxWxH)          |
| Remarks         | Y.o.b. 2001      |
| Volume          | 40 dm³           |
| Weight          | 144 kg           |
| Stock           | 6                |
|                 |                  |

#### **Used Helpman THOR 228-8-BH**

Used Helpman THOR 228-8-BH evaporator on Freon with hot gas defrost. Complete with 2 ATB fans - 50/60 Hz - 0,25 kW - 1410/1710 RPM - diameter 450 mm and a total airflow of 10.300 m<sup>3</sup>/h.