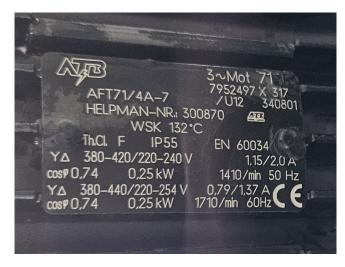

#### **Used Helpman THOR 228-8-BH**

Used Helpman THOR 228-8-BH evaporator on Freon with hot gas defrost. Complete with 2 ATB fans - 50/60 Hz - 0,25 kW - 1410/1710 RPM - diameter 450 mm and a total airflow of 10.300 m<sup>3</sup>/h.