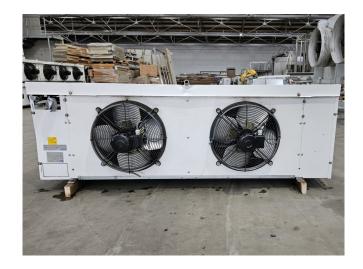

#### **Used Helpman THOR 228-8-BH**

Used Helpman THOR 228-8-BH evaporator on Freon with hot gas defrost. Complete with 2 ATB fans - 50/60 Hz - 0,25 kW - 1410/1710 RPM - diameter 450 mm and a total airflow of 10.300 m<sup>3</sup>/h.