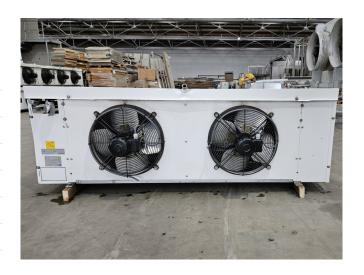

#### **Used Helpman THOR 228-8-BH**

Used Helpman THOR 228-8-BH evaporator on Freon with hot gas defrost. Complete with 2 ATB fans - 50/60 Hz - 0,25 kW - 1410/1710 RPM - diameter 450 mm and a total airflow of 10.300 m<sup>3</sup>/h.