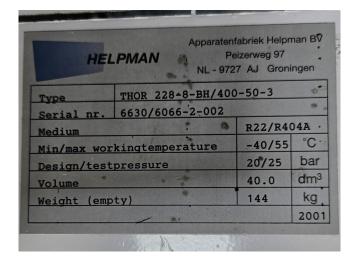

## **Specifications**

| Brand           | Helpman          |
|-----------------|------------------|
| Туре            | THOR 228-8-BH    |
| kW              | 18,0             |
| Refrigerant     | Freon            |
| Number of Fans  | 2                |
| Fin Space in mm | 8                |
| Defrosting      | Hot Gas          |
| m³/h            | 10.300           |
| Sizes           | 2100x1250x760 mm |
|                 | (LxWxH)          |
| Remarks         | Y.o.b. 2001      |
| Volume          | 40 dm³           |
| Weight          | 144 kg           |
| Stock           | 6                |
|                 |                  |