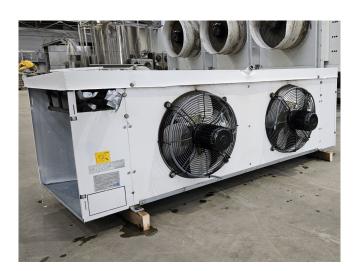

## **Specifications**

| Brand           | Helpman          |
|-----------------|------------------|
| Туре            | THOR 228-8-BH    |
| kW              | 18,0             |
| Refrigerant     | Freon            |
| Number of Fans  | 2                |
| Fin Space in mm | 8                |
| Defrosting      | Hot Gas          |
| m³/h            | 10.300           |
| Sizes           | 2100x1250x760 mm |
|                 | (LxWxH)          |
| Remarks         | Y.o.b. 2001      |
| Volume          | 40 dm³           |
| Weight          | 144 kg           |
| Stock           | 6                |
|                 |                  |

#### **Used Helpman THOR 228-8-BH**

Used Helpman THOR 228-8-BH evaporator on Freon with hot gas defrost. Complete with 2 ATB fans - 50/60 Hz - 0,25 kW - 1410/1710 RPM - diameter 450 mm and a total airflow of 10.300 m<sup>3</sup>/h.