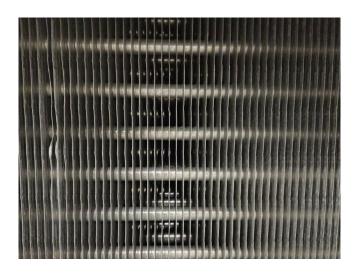

#### **Used Helpman THOR 228-8-BH**

Used Helpman THOR 228-8-BH evaporator on Freon with hot gas defrost. Complete with 2 ATB fans - 50/60 Hz - 0,25 kW - 1410/1710 RPM - diameter 450 mm and a total airflow of 10.300 m<sup>3</sup>/h.