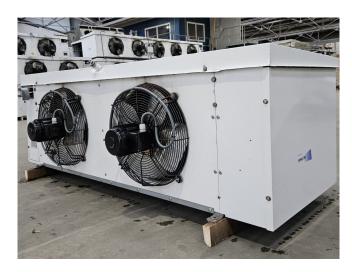

## **Specifications**

| Brand           | Helpman          |
|-----------------|------------------|
| Туре            | THOR 228-8-BH    |
| kW              | 18,0             |
| Refrigerant     | Freon            |
| Number of Fans  | 2                |
| Fin Space in mm | 8                |
| Defrosting      | Hot Gas          |
| m³/h            | 10.300           |
| Sizes           | 2100x1250x760 mm |
|                 | (LxWxH)          |
| Remarks         | Y.o.b. 2001      |
| Volume          | 40 dm³           |
| Weight          | 144 kg           |
| Stock           | 6                |
|                 |                  |

#### **Used Helpman THOR 228-8-BH**

Used Helpman THOR 228-8-BH evaporator on Freon with hot gas defrost. Complete with 2 ATB fans - 50/60 Hz - 0,25 kW - 1410/1710 RPM - diameter 450 mm and a total airflow of 10.300 m<sup>3</sup>/h.