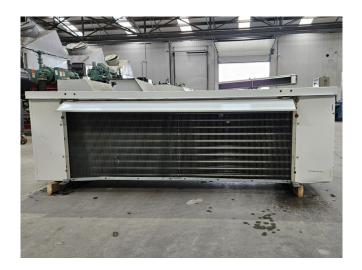

#### **Used Helpman THOR 228-8-BH**

Used Helpman THOR 228-8-BH evaporator on Freon with hot gas defrost. Complete with 2 ATB fans - 50/60 Hz - 0,25 kW - 1410/1710 RPM - diameter 450 mm and a total airflow of 10.300 m<sup>3</sup>/h.